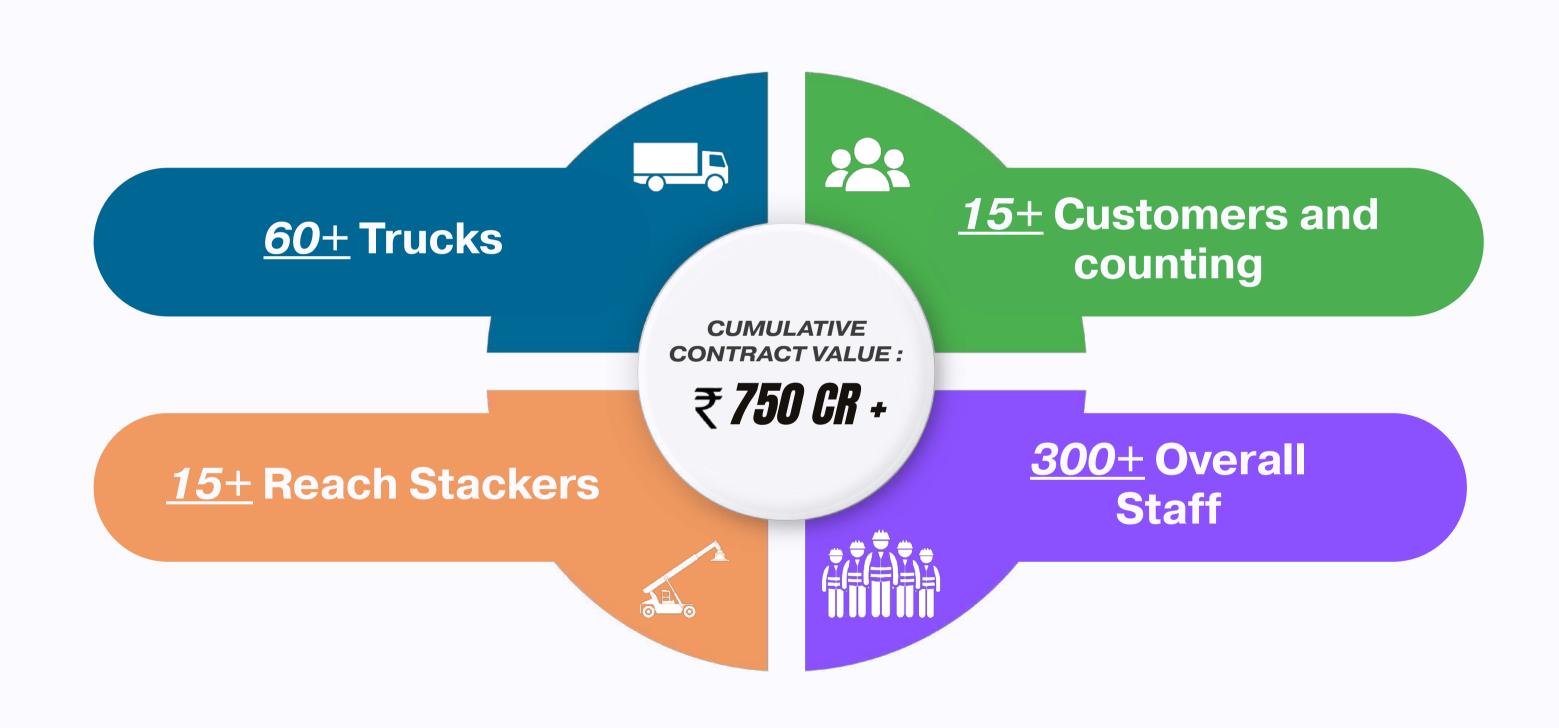

#### **ROADWINGS GROUP**

Over <u>200+</u> Trailers

Over <u>50+</u> Reach Stackers

Over <u>20+</u> Forklifts

**4** Mobile Harbour Cranes