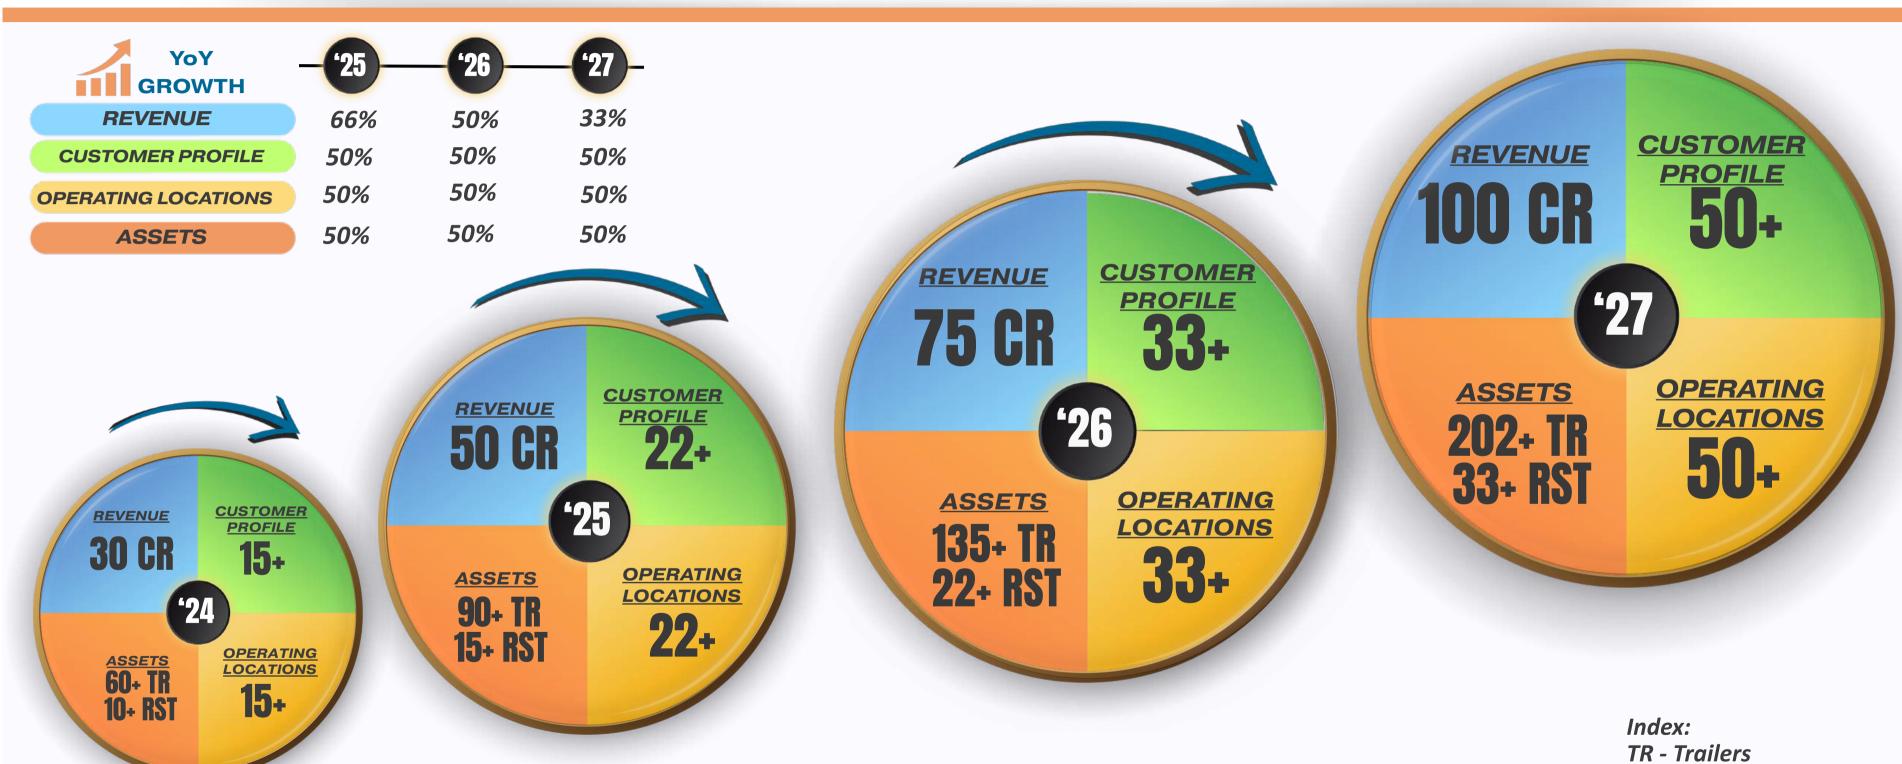

#### The Future Roadmap

RST - Reach Stackers

#### **ROADWINGS GROUP**

Over <u>200+</u> Trailers

Over <u>50+</u> Reach Stackers

Over <u>20+</u> Forklifts

**4** Mobile Harbour Cranes