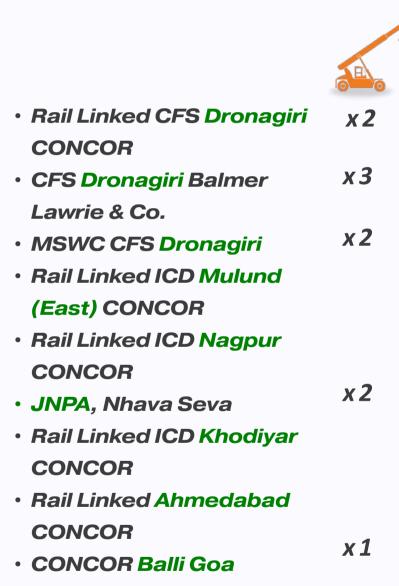

#### Highway Roadlines Pvt. Ltd

|                                                                    |     | 600   |
|--------------------------------------------------------------------|-----|-------|
| <ul> <li>Rail Linked CFS Dronagiri<br/>CONCOR</li> </ul>           | x 2 |       |
| <ul> <li>CFS Dronagiri Balmer</li> <li>Lawrie &amp; Co.</li> </ul> | x3  |       |
| MSWC CFS Dronagiri                                                 | x 2 | x 2 0 |
| • Rail Linked ICD MMPL  CONCOR                                     | x 1 |       |
| · Rail Linked DCT Turbhe                                           | x 1 |       |
| CONCOR • Rail Linked CCT                                           | x 1 |       |
| Ankaleshwar CONCOR • Rail Linked VCC Vadodara CONCOR               | x1  |       |
|                                                                    |     |       |